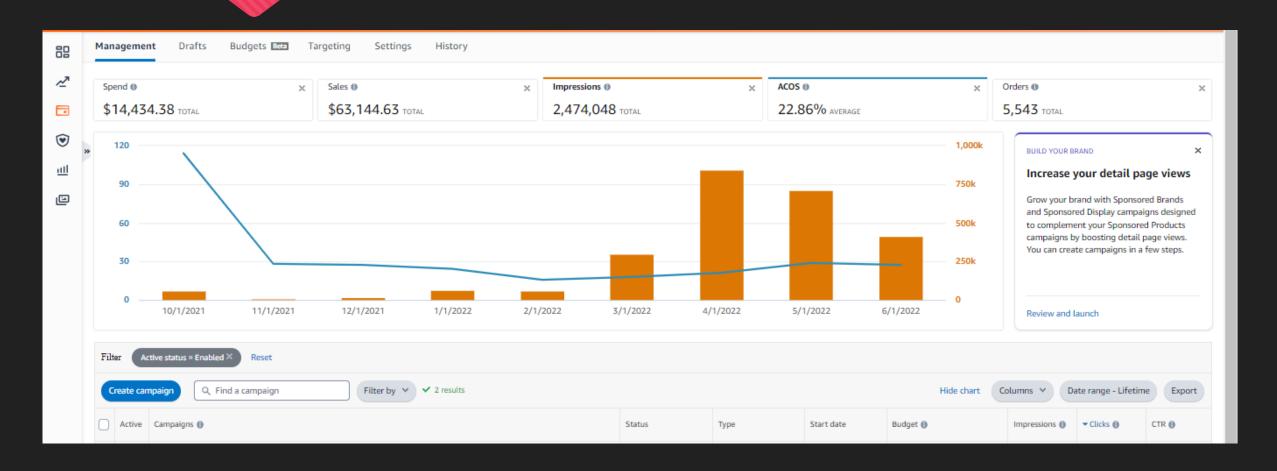

#### Spend & Revenue

Own Manufacturing, Non-Seasonal, African style Waist Beads Taken From 0 – 38k\$ Revenue After taking over the Account we did Product Details page Optimization Including Copywriting & Image Revamping (Infographics & Lifestyle Shots).

The credit is also goes to Product authenticity which client does not cashing out, After Doing Social Analysis of the Product we found that there are Multiple Segments of the waist beads Sellers are Selling in the marketplace but the real one is Only which does not stretch, and this is what buyers are looking for even 40% of the Keyword are for Non elastic waist beads, Refer to the Screenshot of Amazon's Business Report to check out the Revenue.